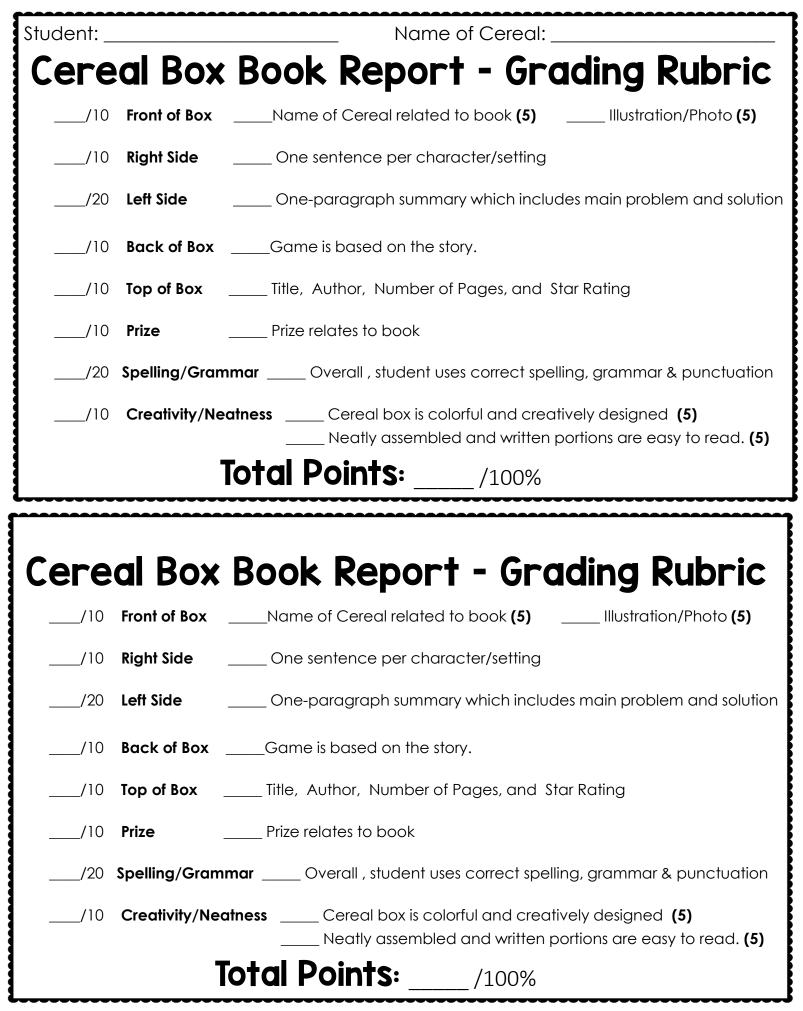

## Cereal Box Book Report

Your assignment is to design a cereal related to a fictional book. You will also decorate a real cereal box with illustrations, text and even a prize inside!

**Front of Box:** Include the name of the cereal and a picture. Invent a name for the cereal that is related to book, yet sounds like a cereal. Do not use the exact title of the book. Choose a shape for the cereal as well as colors and ingredients that all relate to the book.

**Prize:** Your prize must be something the main character could have used in the book or something that reminds you of the main character. You must include a picture of the prize on the front of your box. You may actually put a prize in your box!

**Right Side:** Make a list of ingredients that includes the story elements (main characters and setting). Under the heading "Ingredients," list the main characters and the setting and write at least 1 sentence about each.

**Left Side:** Write a one-paragraph summary that describes the main problem and the solution of the book. Try to use words that will "grab" the reader's attention and make them want to buy your cereal.

**Back of Box:** Design a game that is based on the story. It can be a puzzle, word search, word scramble, maze, crossword puzzle, hidden picture illustration, or any other fun activity. Make sure that it includes information from the book.

**Top of Box:** Include the title, author, number of pages, and the number of stars you would give the book if you were a book critic. The maximum number is 5 stars.

## Don't Forget!

Proofread carefully to avoid errors in grammar, spelling and/or punctuation. Cereal box must be colorful and creatively designed. Cereal box must be neatly assembled and written portions need to be easy to read! Front of Box: Include the name of the cereal and a picture. Invent a name for the cereal that is related to book, yet sounds like a cereal. Do not use the exact title of the book. Choose a shape for the cereal as well as colors and ingredients.